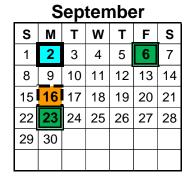

September

| S  | М  | Т  | W  | Т  | F  | S  |
|----|----|----|----|----|----|----|
| 1  | 2  | 3  | 4  | 5  | 6  | 7  |
| 8  | 9  | 10 | 11 | 12 | 13 | 14 |
| 15 | 16 | 17 | 18 | 19 | 20 | 21 |
| 22 | 23 | 24 | 25 | 26 | 27 | 28 |
| 29 | 30 |    |    |    |    |    |
|    |    |    |    |    |    |    |