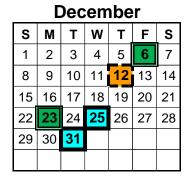

December

|    |    |    | _  |    |    |    |
|----|----|----|----|----|----|----|
| S  | М  | Т  | w  | Т  | F  | S  |
| 1  | 2  | 3  | 4  | 5  | 6  | 7  |
| 8  | 9  | 10 | 11 | 12 | 13 | 14 |
| 15 | 16 | 17 | 18 | 19 | 20 | 21 |
| 22 | 23 | 24 | 25 | 26 | 27 | 28 |
| 29 | 30 | 31 |    |    |    |    |
|    | ,  |    |    |    |    |    |